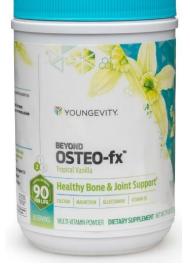

# Osteo-fx<sup>™</sup> Beyond

Beyond Osteo-fx was formulated to support optimal bone and joint health containing nutrients that enhance calcium absorption by the body, in an easy to consume powder form.

Beyond Osteo-fx is a blend of

- > Calcium
- > Magnesium
- Vitamin D
- > Glucosamine
- > Other bone supporting nutrients

A constant supply of nutrients must be delivered each day so that the matrixes of the ligaments, tendons, cartilage, can become stronger and more resilient to stress.