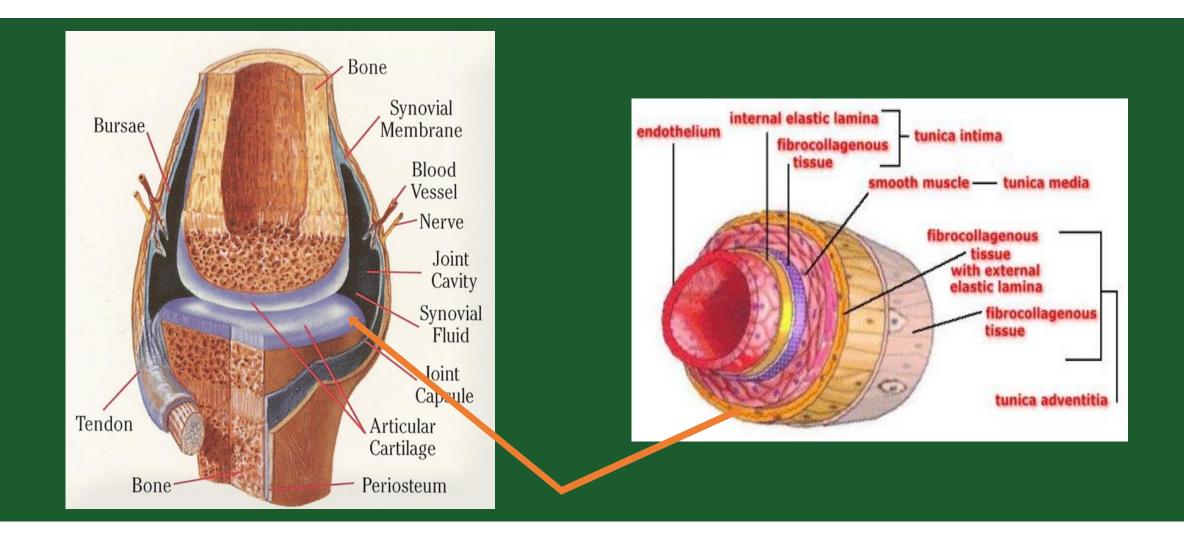

Beyond Osteo-fx is a blend of

- > Calcium
- > Magnesium
- Vitamin D
- > Glucosamine
- > Other bone supporting nutrients

A constant supply of nutrients must be delivered each day so that the matrixes of the ligaments, tendons, cartilage, can become stronger and more resilient to stress.

#### **Ultimate Gluco-Gel**<sup>™</sup>

contains gelatin and glucosamine sulfate, a key building block of bone matrix, cartilage, ligaments, tendons, and connective tissue.