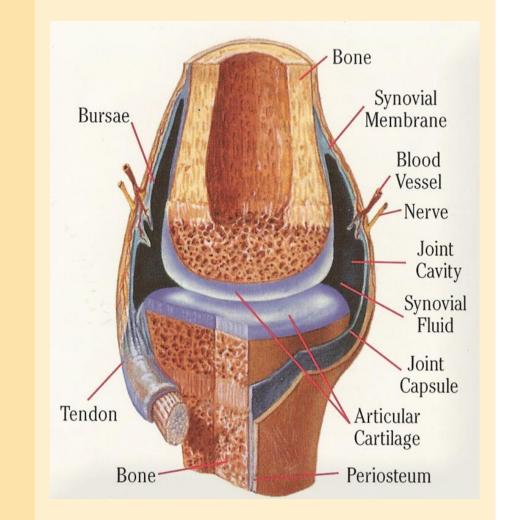

Beyond Osteo-fx is a blend of

- > Calcium
- > Magnesium
- Vitamin D
- > Glucosamine
- > Other bone supporting nutrients

A constant supply of nutrients must be delivered each day so that the matrixes of the ligaments, tendons, cartilage, can become stronger and more resilient to stress.

#### **Ultimate Gluco-Gel**<sup>™</sup>

contains gelatin and glucosamine sulfate, a key building block of bone matrix, cartilage, ligaments, tendons, and connective tissue.