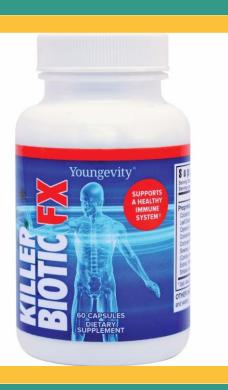

Killer Biotic Fx® is a proprietary complex of immune-enhancing nutrients including bee propolis mushroom extracts and colostrum.

# Killer Biotic Fx<sup>®</sup> features

Propolis, a natural agent produced by Brazilian killer bees

Immune-enhancing benefits of mushroom extracts -Turkey Tail Mushroom Extract (Coriolus Versicolor), Maitake Mushroom Extract, Reishi Mushroom Extract, Shiitake Mushroom Extract

Olive Leaf Extract, Propolis Concentrate, Cayenne Fruit Concentrate, Garlic Bulb Concentrate, Ginger Root Extract

And the immune supporting properties of colostrum.