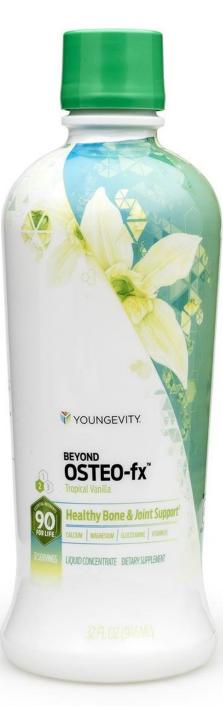

# Osteo-fx<sup>™</sup> Beyond

Beyond Osteo-fx was formulated to support optimal bone and joint health containing nutrients that enhance calcium absorption by the body, in an easy to consume powder form.

Beyond Osteo-fx is a blend of

- > Calcium
- > Magnesium
- Vitamin D
- > Glucosamine
- > Other bone supporting nutrients

A constant supply of nutrients must be delivered each day so that the matrixes of the ligaments, tendons, cartilage, can become stronger and more resilient to stress.