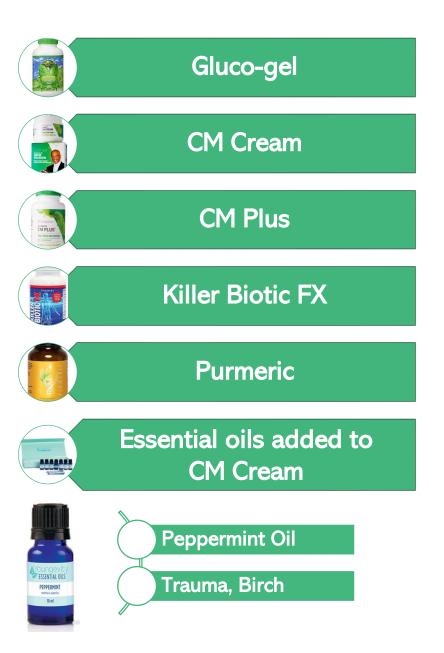

#### **Ultimate Gluco-Gel**<sup>™</sup>

contains gelatin and glucosamine sulfate, a key building block of bone matrix, cartilage, ligaments, tendons, and connective tissue.

#### **Liquid Gluco Gel** has a pleasant taste from its Natural Flavours.

### **Gluco-Gel**

For years, Dr. Wallach has been recommending gelatin as part of the Pig Pack Foumula.

## **Liquid Gluco Gel** contains;

- MSM (Methylsulfonylmethane)
- > Glucosamine Sulfate
- > Chondroitin Sulfate
- > Cetylmyristoleate
- > Collagen Hydrolysate

#### Ultimate<sup>™</sup> Gluco-Gel<sup>™</sup>

is the ultimate way to get your daily dose of gelatin and healthy joint support.

### **CM Cream**

The revolutionary compound found in Ultimate CM is Celadrin, which is a proprietary blend of Cetyl Myristoleate synergistically combined with several other fatty acid esters.

This amazing, highly bioavailable blend works scientifically on several levels:

- Acts as a lubricant to joints, tissues and arteries
- Modulates the immune system function
- Helps repair and rebuild cartilage
- Continuously hydrates the skin
- Increases the level of the collagen in the skin yielding elasticity and better skin tone
- Increases suppleness and a more youthful appearance overall.

### **Pürmeric<sup>TM</sup>**

Pürmeric<sup>™</sup> delivers 95% curcuminoids in an enhanced organic capsule that is easily absorbed by the body.

Organic botanicals typically have more phytonutrients than non-organic botanicals, and are more beneficial to the body.

This cutting-edge herbal supplement may help the body combat oxidation and promote optimal health.

Pürmeric<sup>TM</sup> from Youngevity's ProLine<sup>TM</sup>

A cutting-edge herbal supplement that delivers superior antioxidant activity using certified organic turmeric.

Killer Biotic Fx® is a proprietary complex of immune-enhancing nutrients including bee propolis mushroom extracts and colostrum.

# Killer Biotic Fx<sup>®</sup> features

Propolis, a natural agent produced by Brazilian killer bees

Immune-enhancing benefits of mushroom extracts -Turkey Tail Mushroom Extract (Coriolus Versicolor), Maitake Mushroom Extract, Reishi Mushroom Extract, Shiitake Mushroom Extract

Olive Leaf Extract, Propolis Concentrate, Cayenne Fruit Concentrate, Garlic Bulb Concentrate, Ginger Root Extract

And the immune supporting properties of colostrum.