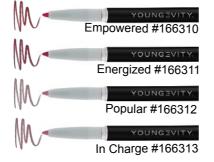

## LIP LINERS

Define your lips and extend the wear and intensity of your lip colour. No sharpener needed!