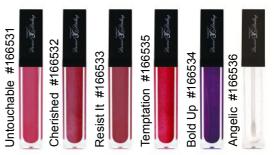

## LIPLOCK PLUS

Achieve fuller, plumper lips with our LipLock Plus! These pigmented lip glosses go on perfectly over your favourite matching lipstick, or on their own. The advanced LipLock Plus contains organic lychee fruit flavour. Each LipLock Plus comes with a built-in light and mirror, so you can apply and reapply quickly and easily; especially on-the-go!