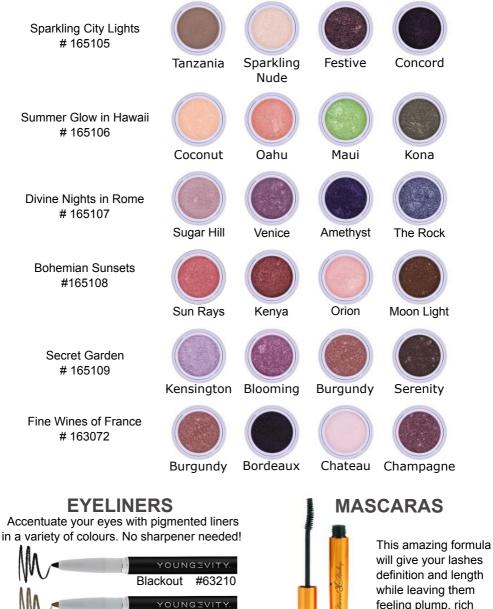

## EYESHADOW COLLECTIONS

Choose your favourite eyeshadows and brand new shades to help you create the perfect casual or dramatic look! Available in 4-colour collections or individually.

Walnut #163211

YOUNGEVITY

#163212

Sapphire

Brown #165002 free of toxins.

while leaving them feeling plump, rich and luxurious. This natural formula is Black #165003 water-resistant and