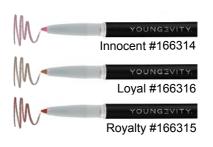

## LIP LINERS

Define your lips and extend the wear and intensity of your lip colour. No sharpener needed!