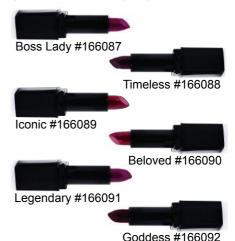

## LIPSTICK PLUS

Our natural lipsticks glide on effortlessly, leaving lips feeling moist, hydrated, and luscious. Buildable coverage lets you choose the intensity of your shade.

## COLOUR TRANSFORMATION LIPSTICK

Transform your look with bold new lip colours. This creamy, highly pigmented formula lets you build the intensity of your shade.